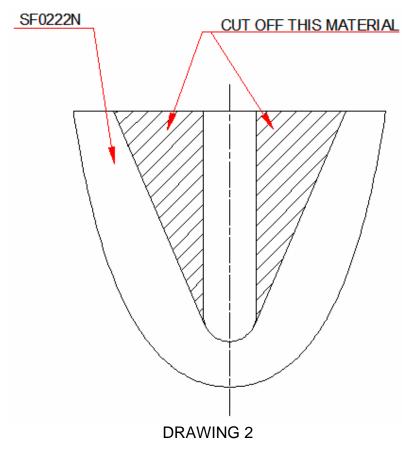

#### ALL DIMENSIONS ARE IN MILIMETERS

- 4. Remove Fuselage Tip Cover, P/N SF0222N
- 5. Cut Fuselage Tip Cover according to Draving 2. (See picture 3)
- 6. Use a solvent for cleaning and degreasing of new rivet heads and cutted edges. Apply primer and top coat on these areas.
- 7. Install Fuselage Tip Cover
- 8. Install horizontal stabilizer. Refer to SPORTCRUISER MIP, Chapter 5.3.2.
- 9. Check horizontal stabilizer and elevator control: freedom of move, correct attachement and security.
- 10. Restore aircraft to the airworthy condition.
- 11. Anotate aircraft records to reflect compliance with this bulletin.