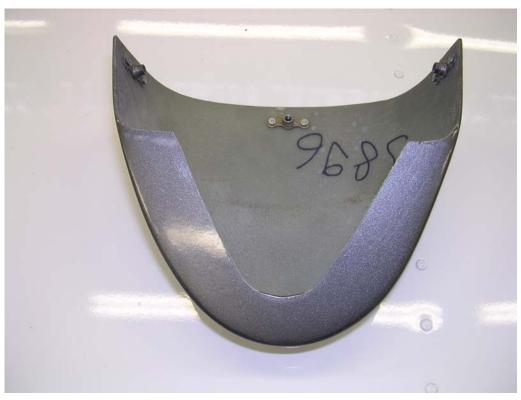

#### ALL DIMENSIONS ARE IN MILIMETERS

- 4. Remove Fuselage Tip Cover, P/N SF0222N
- 5. Cut Fuselage Tip Cover according to Draving 2. (See picture 3)
- 6. Use a solvent for cleaning and degreasing of new rivet heads and cutted edges. Apply primer and top coat on these areas.
- 7. Install Fuselage Tip Cover
- 8. Install horizontal stabilizer. Refer to SPORTCRUISER MIP, Chapter 5.3.2.
- 9. Check horizontal stabilizer and elevator control: freedom of move, correct attachement and security.
- 10. Restore aircraft to the airworthy condition.
- 11. Anotate aircraft records to reflect compliance with this bulletin.