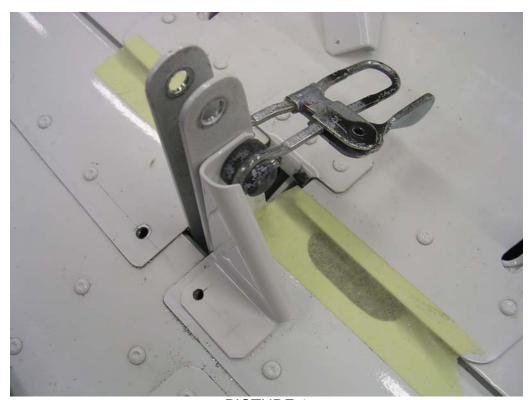

#### **ACCOMPLISHMENT INSTRUCTIONS:**

- 1. Remove horizontal stabilizer. Refer to SPORTCRUISER MIP, Chapter 5.3.1.
- 2. Drill two original rivets off in elevator assembly according to picture 1. Refer to SPORTCRUISER MIP, Chapter 15.
- 3. Locate and install left and right Reinforcement according to Drawing 1. Use clamps and clecos to fix reinforcement in its correct position. (See picture 1, 2)

## SAFETY DIRECTIVE -MANDATORY-

Czech Aircraft Works s.r.o. Na Zahonech 1177 Building A10s 686 04 Kunovice -Airport Czech Republic tel: 00 420 572 543 456 fax: 00 420 572 543 692

REV: -

DATE: -

PICTURE 1

PICTURE 2