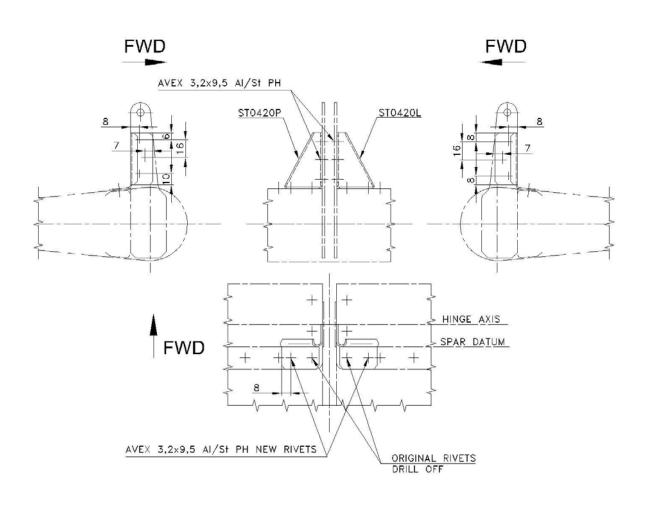

#### **ACCOMPLISHMENT INSTRUCTIONS:**

- 1. Remove horizontal stabilizer. Refer to SPORTCRUISER MIP, Chapter 5.3.1.
- 2. Drill two original rivets off in elevator assembly according to picture 1. Refer to SPORTCRUISER MIP, Chapter 15.
- 3. Locate and install left and right Reinforcement according to Drawing 1. Use clamps and clecos to fix reinforcement in its correct position. (See picture 1, 2)

#### NOTE:

#### ALL DIMENSIONS ARE IN MILIMETERS

- 4. Remove Fuselage Tip Cover, P/N SF0222N
- 5. Cut Fuselage Tip Cover according to Draving 2. (See picture 3)
- 6. Use a solvent for cleaning and degreasing of new rivet heads and cutted edges. Apply primer and top coat on these areas.
- 7. Install Fuselage Tip Cover
- 8. Install horizontal stabilizer. Refer to SPORTCRUISER MIP, Chapter 5.3.2.
- 9. Check horizontal stabilizer and elevator control: freedom of move, correct attachement and security.
- 10. Restore aircraft to the airworthy condition.
- 11. Anotate aircraft records to reflect compliance with this bulletin.

### SAFETY DIRECTIVE -MANDATORY-

Czech Aircraft Works s.r.o. Na Zahonech 1177 Building A10s 686 04 Kunovice -Airport Czech Republic tel: 00 420 572 543 456 fax: 00 420 572 543 692

REV: -

DATE: -

**DRAWING 1** 