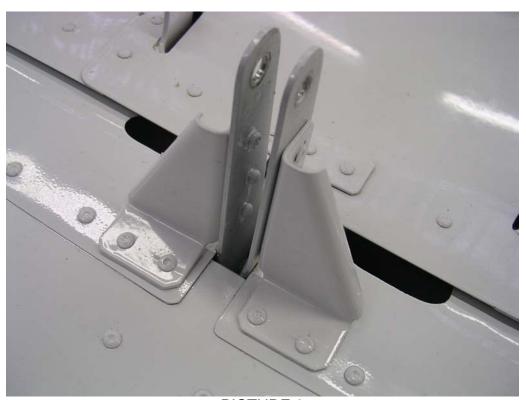

#### **ACCOMPLISHMENT INSTRUCTIONS:**

- 1. Remove horizontal stabilizer. Refer to SPORTCRUISER MIP, Chapter 5.3.1.
- 2. Drill two original rivets off in elevator assembly according to picture 1. Refer to SPORTCRUISER MIP, Chapter 15.
- 3. Locate and install left and right Reinforcement according to Drawing 1. Use clamps and clecos to fix reinforcement in its correct position. (See picture 1, 2)

## SAFETY DIRECTIVE -MANDATORY-

Czech Aircraft Works s.r.o. Na Zahonech 1177 Building A10s 686 04 Kunovice -Airport Czech Republic tel: 00 420 572 543 456 fax: 00 420 572 543 692

REV: -

DATE: -

PICTURE 1

PICTURE 2